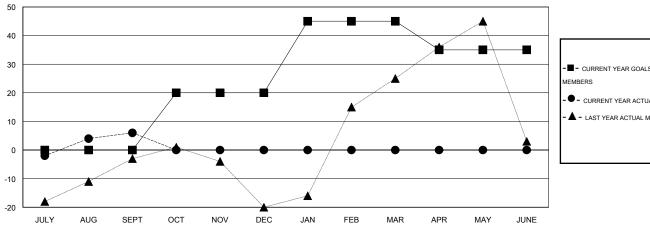

## GOALS AND ACTUAL MEMBERS CUMULATIVE

| <b>■-</b> c | URRENT YEAR GOALS FOR NEW |
|-------------|---------------------------|
| /FMRFI      | 28                        |

CURRENT YEAR ACTUAL MEMBERS

- LAST YEAR ACTUAL MEMBERS